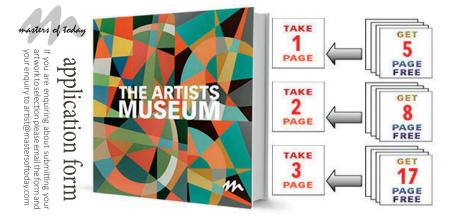

► NAME

ADDRESS ZIP /POST CODE COUNTRY CITY EMAIL WEB TITLE: THE ARTISTS MUSEUM MUSEUM QUALITY | HARDCOVER | IN: 9½ X 9½ | CM: 24 x 24 | ART PAPER TOTAL 6 PAGES ADVERTISING OPTION 1 US\$ 1,390 TAKE ONE-PAGE FREE GET 5-PAGE FREE TOTAL 10 PAGES ADVERTISING OPTION 2 2,780 TAKE TWO-PAGE FREE GET 8-PAGE FREE TOTAL 20 PAGES ADVERTISING OPTION 3 3,990 TAKE THREE-PAGE FREE GET 17-PAGE FREE 