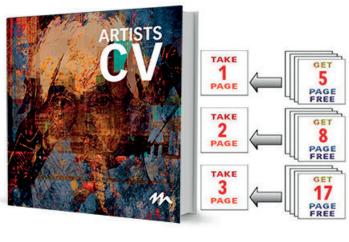

| NAME                                                                                                                                                                                                                                                                                                                                                                                                                                                                                                                                                                                                                               |                    |                        |  |       |
|------------------------------------------------------------------------------------------------------------------------------------------------------------------------------------------------------------------------------------------------------------------------------------------------------------------------------------------------------------------------------------------------------------------------------------------------------------------------------------------------------------------------------------------------------------------------------------------------------------------------------------|--------------------|------------------------|--|-------|
| ADDRESS                                                                                                                                                                                                                                                                                                                                                                                                                                                                                                                                                                                                                            |                    |                        |  |       |
| СІТҮ                                                                                                                                                                                                                                                                                                                                                                                                                                                                                                                                                                                                                               | ZIP /POST CODE     | COUNTRY                |  |       |
| EMAIL                                                                                                                                                                                                                                                                                                                                                                                                                                                                                                                                                                                                                              | WEB                |                        |  |       |
| ► TITLE: ARTISTS CV                                                                                                                                                                                                                                                                                                                                                                                                                                                                                                                                                                                                                |                    |                        |  |       |
| ► MUSEUM QUALITY   HARDCOVER   IN: 9½ X 9½   CM: 24 x 24   ART PAPER                                                                                                                                                                                                                                                                                                                                                                                                                                                                                                                                                               |                    |                        |  |       |
| ► ADVERTISING OPTION 1                                                                                                                                                                                                                                                                                                                                                                                                                                                                                                                                                                                                             | <u>~</u>           |                        |  | US\$  |
| TAKE ONE-PAGE                                                                                                                                                                                                                                                                                                                                                                                                                                                                                                                                                                                                                      | 10 <sub>1/41</sub> |                        |  | 1,390 |
| GET 5-PAGE FREE                                                                                                                                                                                                                                                                                                                                                                                                                                                                                                                                                                                                                    | TOTAL 61           | $A_{GE_{\mathcal{C}}}$ |  | FREE  |
| ► ADVERTISING OPTION 2                                                                                                                                                                                                                                                                                                                                                                                                                                                                                                                                                                                                             | To:                | 3                      |  | US\$  |
| TAKE TWO-PAGE                                                                                                                                                                                                                                                                                                                                                                                                                                                                                                                                                                                                                      | TALIO              |                        |  | 2,780 |
| GET 8-PAGE FREE                                                                                                                                                                                                                                                                                                                                                                                                                                                                                                                                                                                                                    | TOTAL 10           | $P_{AGE_{S}}$          |  | FREE  |
| ► ADVERTISING OPTION 3                                                                                                                                                                                                                                                                                                                                                                                                                                                                                                                                                                                                             | To:                |                        |  | US\$  |
| TAKE THREE-PAGE                                                                                                                                                                                                                                                                                                                                                                                                                                                                                                                                                                                                                    | TALZ               |                        |  | 3,990 |
| GET 17-PAGE FREE                                                                                                                                                                                                                                                                                                                                                                                                                                                                                                                                                                                                                   | TOTAL 20           | $P_A$ $G_{E_S}$        |  | FREE  |
| <ul> <li>▶ REQUESTED PUBLISHING MATERIALS (send to artist@mastersoftoday.com)</li> <li>□ UP TO 6 - 20 IMAGE FILES: 300 DPI/ 23 CM/ 9 INCHES JPG /TIFFS.</li> <li>□ THE WORKS DETAILS: TITLE, YEAR, TECHNIQUE AND SIZE.</li> <li>□ FROM 500 TO 2000 WORDS OF CRITIC ESSAY, WRITING OR STATEMENT.</li> <li>□ THE PERSONAL WEBSITE.</li> <li>□ A PICTURE OF YOURSELF: 300 DPI/ 5 CM/ 2 INCHES JPG /TIFFS IMAGE FILES.</li> <li>□ THE PLACE OF RESIDENCE AND WORK.</li> <li>▶ PAYMENT METHODS</li> <li>□ DIRECT TRANSFER (Ask for details)</li> <li>□ BY PAYPAL (Ask for details)</li> <li>□ WESTER UNION (Ask for details)</li> </ul> |                    |                        |  |       |